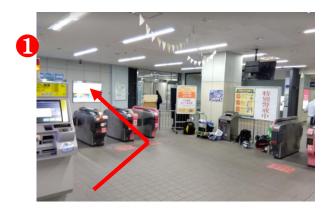

**Gate in Station** 

**Exit of Station** 

**Entrance of FIT Arena** 

**FIT Hall**