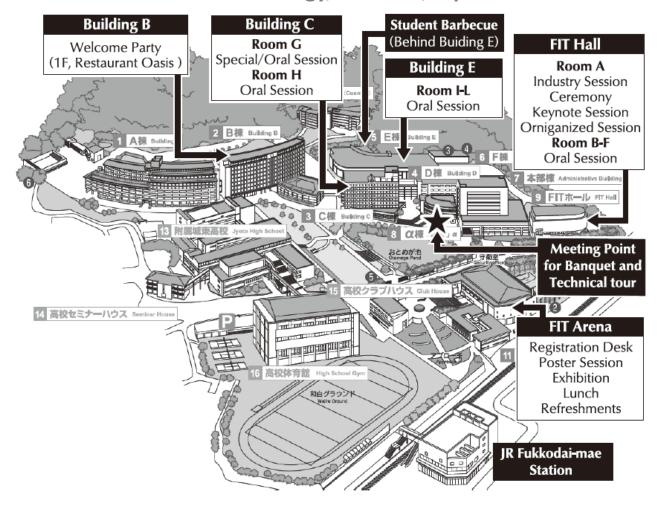

## **Conference Venue Map**

Fukuoka Institute of Technology, Fukuoka, Japan

\* Go to Next page for "How to get there".