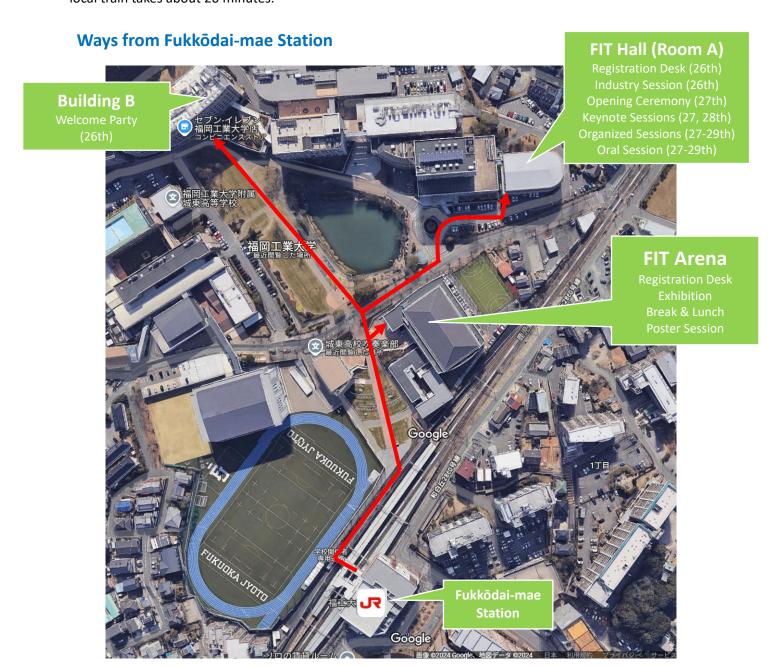

## Hakata Station → Fukuoka Institute of Technology

Recommended Route: Via JR Train

Take a train on the Kagoshima Main Line from JR Hakata Station bound for Kokura, Moji-ko, Orio, or Fukuma, and get off at <u>Fukkōdai-mae Station</u>. The express train takes approximately 15 minutes, while the local train takes about 20 minutes.