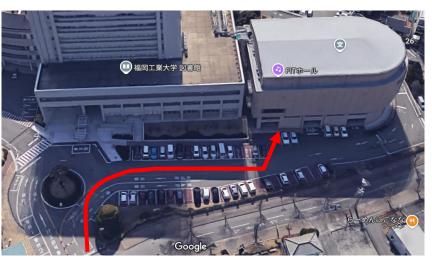

## Hakata Station → Fukuoka Institute of Technology

Recommended Route: Via JR Train

Take a train on the Kagoshima Main Line from JR Hakata Station bound for Kokura, Moji-ko, Orio, or Fukuma, and get off at <u>Fukkōdai-mae Station</u>. The express train takes approximately 15 minutes, while the local train takes about 20 minutes.