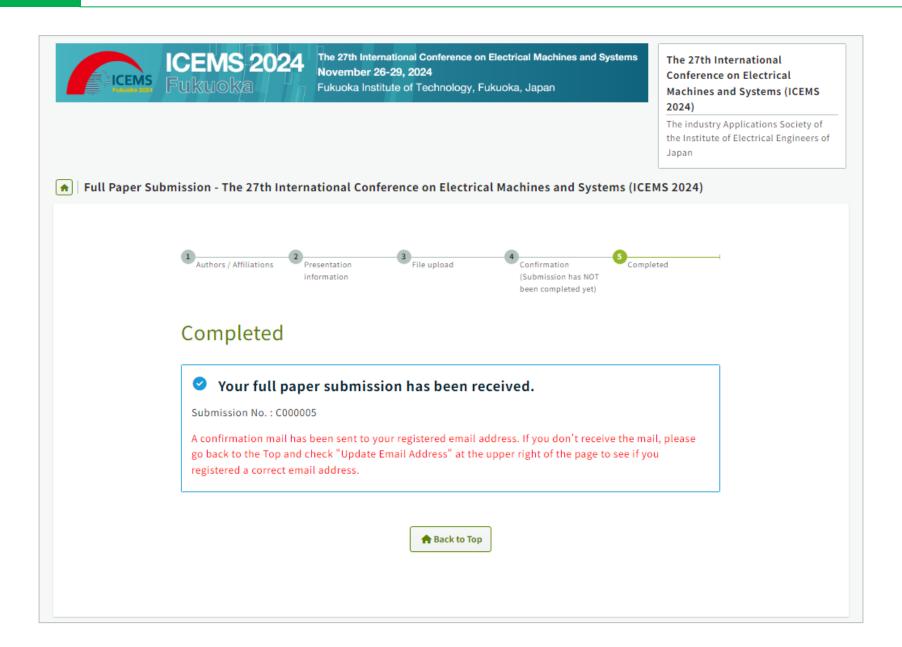

|

Enter their name

# How to register (10) – Confirm your registered information



### How to register (11) – Proceed to payment



## Payment (1) – Enter your credit card information



# Payment (2) – Complete the transaction



# Payment (3) – Completed!



#### Submit your Full Paper (1) – Move to the submission form

After completed your payment, a button of #Full Paper Submission" appears.



#### Submit your Full Paper (2) – Enter your registration no.



### Submit your Full Paper (3) – Confirm your paper title



#### Submit your Full Paper (4) – Upload your full paper



### Submit your Full Paper (5) – Complete to submit your full paper



## Submit your Full Paper (6) – Completed!



#### **Submit your Full Paper (7) – TOP**



#### Submit your Full Paper (8) – Submit a second paper

Due to the system specification, you allow to do <u>only one paper via your account</u>.

Please send an email titled "Request of the second paper" to the secretariat with

submission no.(C000000) of second paper
 registration no. (A00000)

We will link both account and you can upload the second paper via the account of the second paper.

Thank you for your understanding and sorry for the inconvenience.