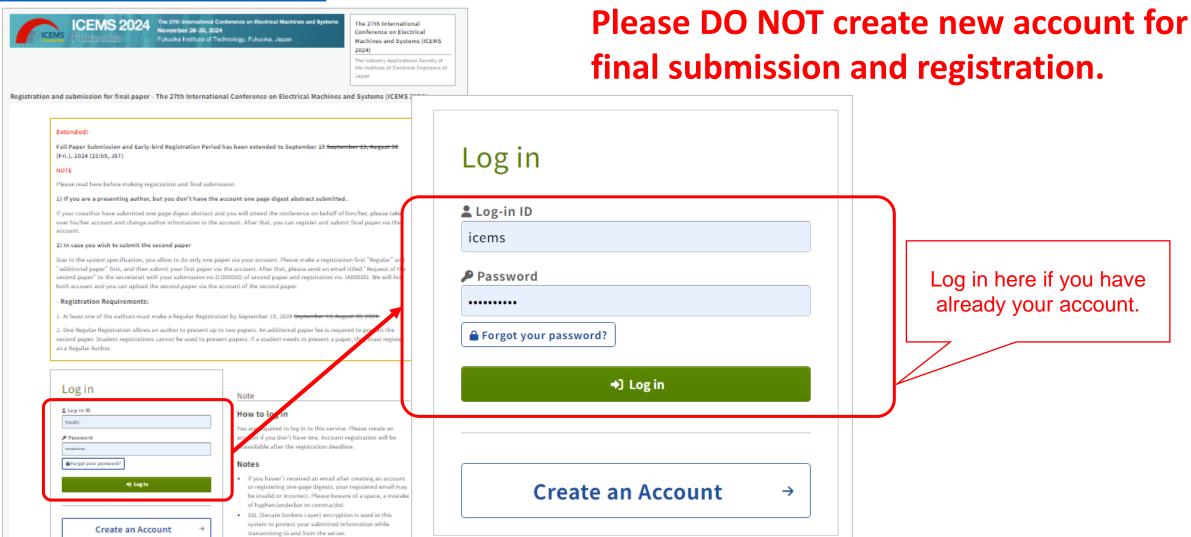

#### **NOTE:**

Please DO NOT create new account for final submission and registration.

Use the account which you submit one page digest abstract.

If you are the first author and will attend the conference.

#### https://icems.confit.atlas.jp/login

**NOTE:** 

final submission and registration.

Log in here if you have already your account.