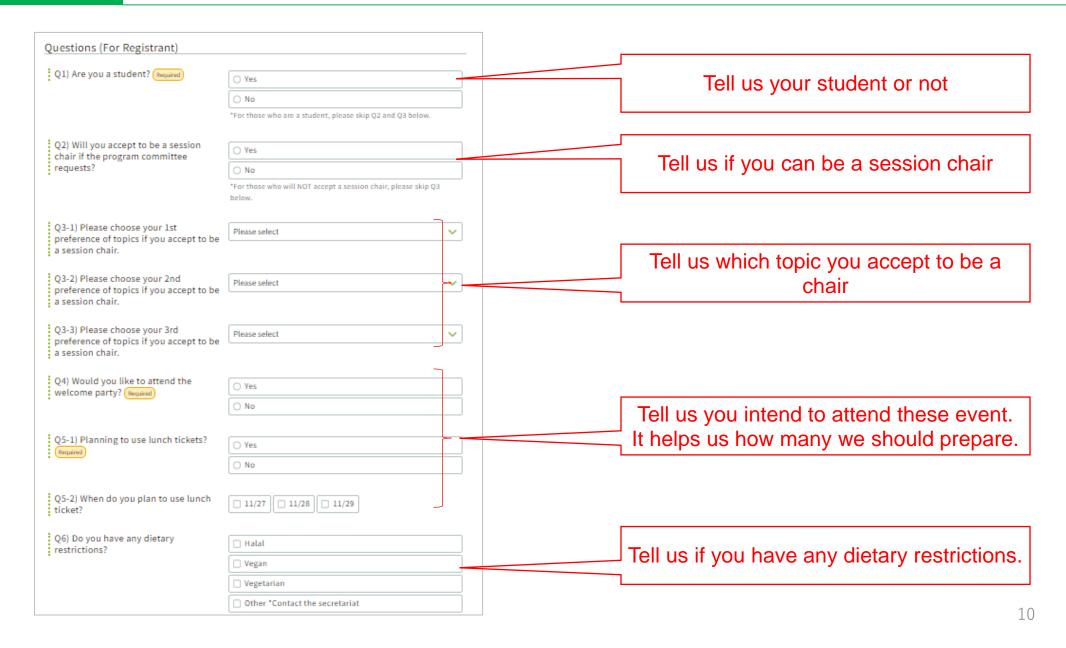

|
|                                                                     | O IEEE-IAS                                     |                                                                                         |
| IEEJ/CES/KIEE/IEEE-IAS Member ID [Required (Registrants (1, 3))]    |                                                |                                                                                         |
|                                                                     |                                                | 8                                                                                       |

### How to register (7) –Additional paper should be linked



#### How to register (8) – Questionnaire



# How to register (9) – Questionnaire for your accompanying person

|                                                                         | on, Welcome Reception, Exhibition, Refreshments and Lunches person(s) wish to join the reception, exhibition and coffee break. |
|-------------------------------------------------------------------------|--------------------------------------------------------------------------------------------------------------------------------|
| Q1) [Accompanying Person 1] Name                                        |                                                                                                                                |
|                                                                         | e.g.) John Smith