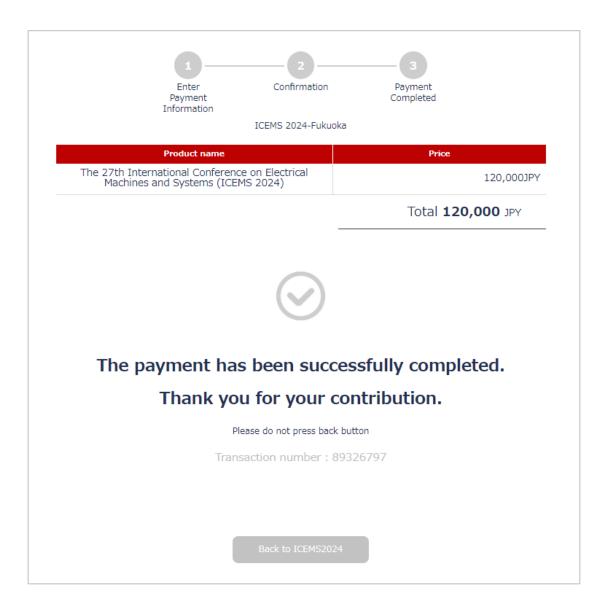

| ☐ Vegan                                                                                                                        |
|                                                                         | ☐ Vegetarian                                                                                                                   |
|                                                                         | Other *Contact the secretariat                                                                                                 |

Enter their name

# How to register (10) – Confirm your registered information



### How to register (11) – Proceed to payment



## Payment (1) – Enter your credit card information



# Payment (2) – Complete the transaction



# Payment (3) – Completed!



#### Submit your Full Paper (1) – Move to the submission form

After completed your payment, a button of #Full Paper Submission" appears.



#### Submit your Full Paper (2) – Enter your registration no.



### Submit your Full Paper (3) – Confirm your paper title



#### Submit your Full Paper (4) – Upload your full paper



### Submit your Full Paper (5) – Complete to submit your full paper



## Submit your Full Paper (6) – Completed!



#### **Submit your Full Paper (7) – TOP**



#### Submit your Full Paper (8) – Submit a second paper

Due to the system specification, you allow to do <u>only one paper via your account</u>.

Please send an email titled "Request of the second paper" to the secretariat with

submission no.(C000000) of second paper
 registration no. (A00000)

We will lin