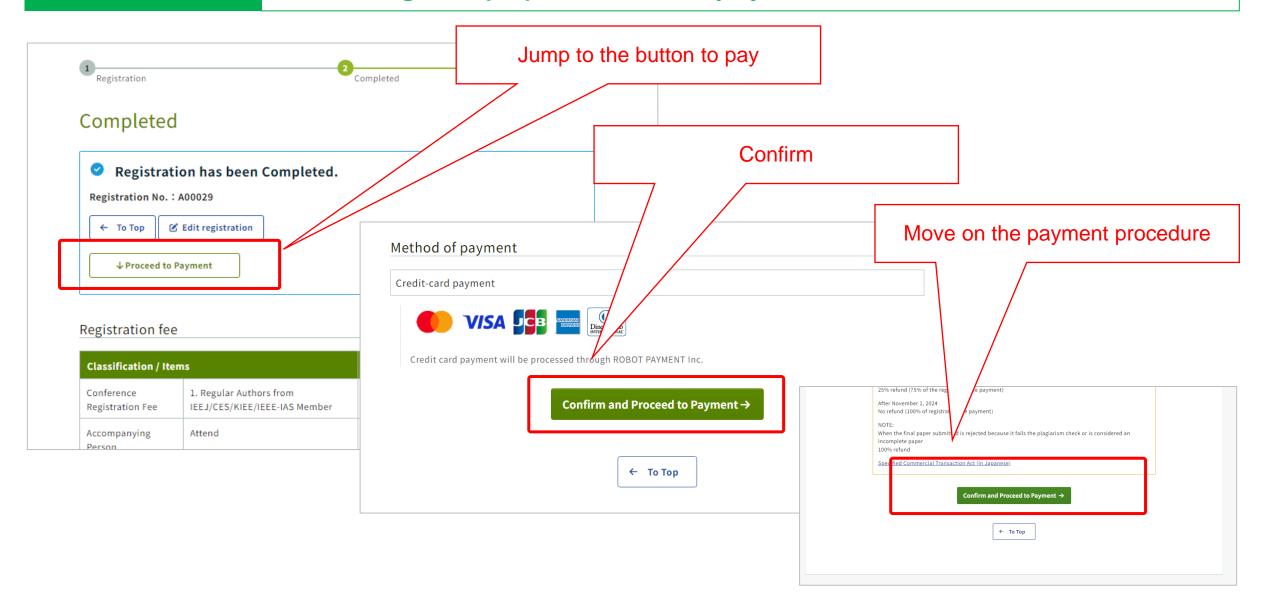

# How to register (10) – Confirm your registered information

### How to register (11) – Proceed to payment

## Payment (1) – Enter your credit card information