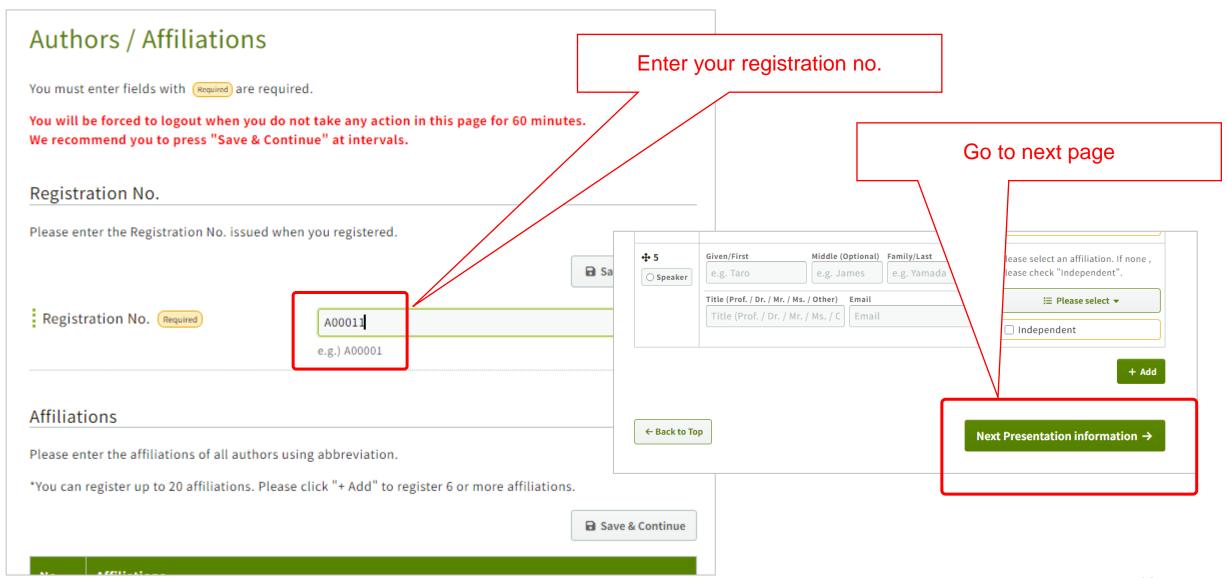

☐ Vegetarian                                                                                                                   |
|                                                                         | Other *Contact the secretariat                                                                                                 |

Enter their name

# How to register (10) – Confirm your registered information



### How to register (11) – Proceed to payment



## Payment (1) – Enter your credit card information



# Payment (2) – Complete the transaction



# Payment (3) – Completed!



#### Submit your Full Paper (1) – Move to the submission form

After completed your payment, a button of #Full Paper Submission" appears.



#### Submit your Full Paper (2) – Enter your registration no.



### Submit your Full Paper (3) – Confirm your paper title



#### Submit your Full Paper (4) – Upload your full paper



### Submit your Full Paper (5) – Complete to submit your full paper



## Submit your Full Paper (6) – Completed!



#### **Submit your Full Paper (7) – TOP**



#### Submit your Full Paper (8) – Submit a second paper

Due to the system specification, you allow to do <u>only one paper via your account</u>.

Please send an email titled "Request of the second paper" to the secretariat with

submission no.(C000000) of second paper
 registration no. (A00000)

We will link both account and you can upload the second paper via the account of the second paper.

Thank you for your understanding and sorry for the inconvenience.