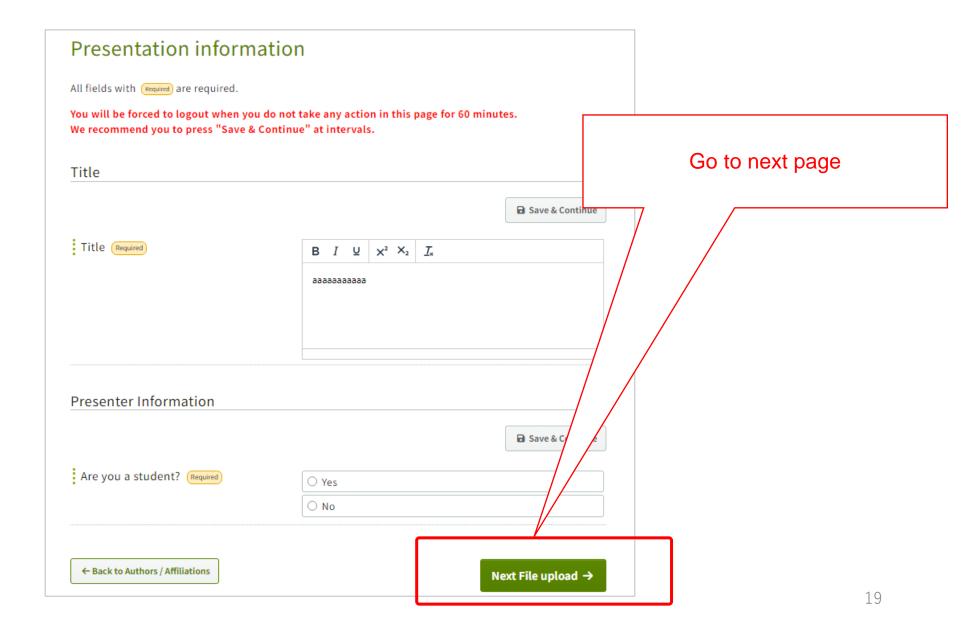

|
|                                                                         | Other *Contact the secretariat                                                                                                 |

Enter their name

# How to register (10) – Confirm your registered information



### How to register (11) – Proceed to payment



## Payment (1) – Enter your credit card information



# Payment (2) – Complete the transaction



# Payment (3) – Completed!



#### Submit your Full Paper (1) – Move to the submission form

After completed your payment, a button of #Full Paper Submission" appears.



#### Submit your Full Paper (2) – Enter your registration no.



### Submit your Full Paper (3) – Confirm your paper title



#### Submit your Full Paper (4) – Upload your full paper



### Submit your Full Paper (5) – Complete to submit your full paper



## Submit your Full Paper (6) – Completed!



#### **Submit your Full Paper (7) – TOP**



#### Submit your Full Paper (8) – Submit a second paper

Due to the system specification, you allow to do <u>only one paper via your account</u>.

Please send an email titled "Request of the second paper" to the secretariat with

submission no.(C000000) of second paper
 registration no. (A00000)

We will link both account and you can upload the second paper via the account of the second paper.

Thank you for your understanding and sorry for the inconvenience.