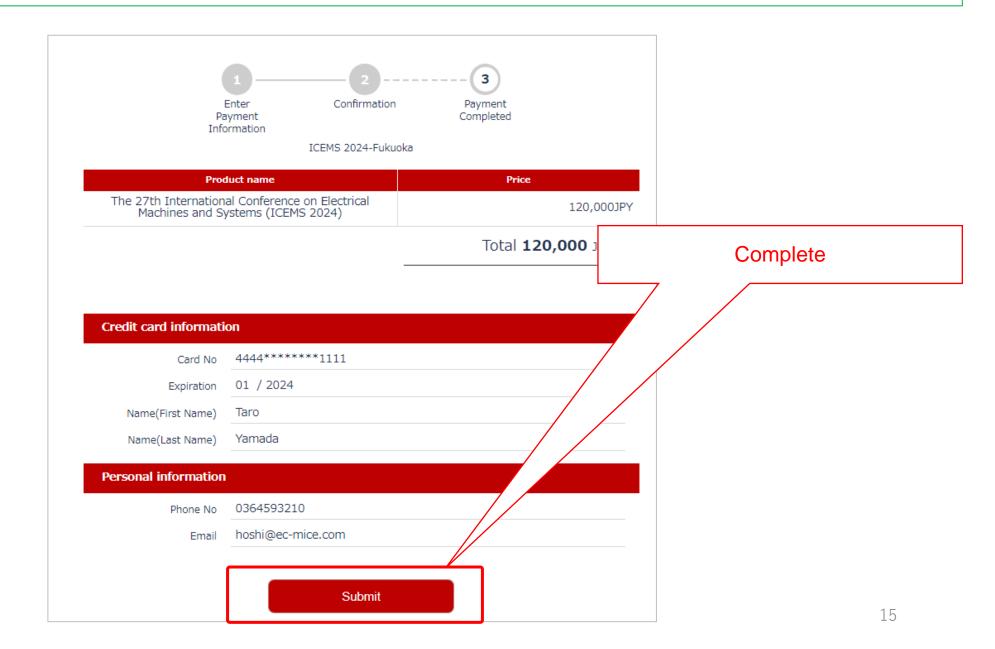

| ☐ Vegan                                                                                                                        |
|                                                                         | ☐ Vegetarian                                                                                                                   |
|                                                                         | Other *Contact the secretariat                                                                                                 |

Enter their name

# How to register (10) – Confirm your registered information



### How to register (11) – Proceed to payment



## Payment (1) – Enter your credit card information



# Payment (2) – Complete the transaction



# Payment (3) – Completed!



#### Submit your Full Paper (1) – Move to the submission form

After completed your payment, a button of #Full Paper Submission" appears.



#### Submit your Full Paper (2) – Enter your registration no.



### Submit your Full Paper (3) – Confirm your paper title



#### Submit your Full Paper (4) – Upload your full paper



### Submit your Full Paper (5) – Complete to submit your full paper



## Submit your Full Paper (6) – Completed!



#### **Submit your Full Paper (7) – TOP**



#### Submit your Full Paper (8) – Submit a second paper

Due to the system specification, you allow to do <u>only one paper via your account</u>.

Please send an email titled "Request of the second paper" to the secretariat with

submission no.(C000000) of second paper
 registra