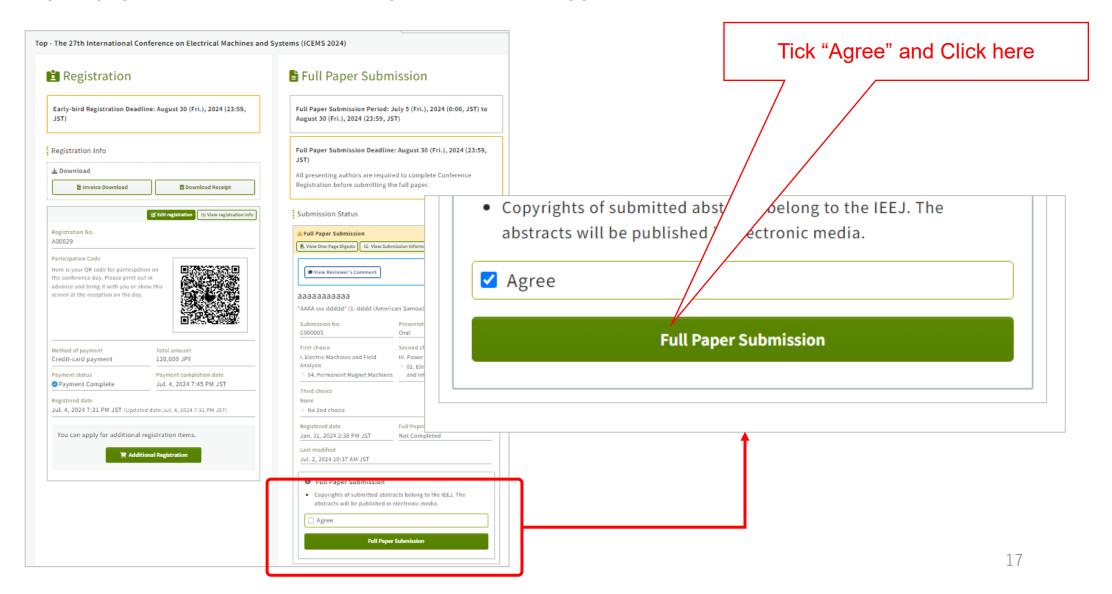

#### Submit your Full Paper (1) – Move to the submission form

After completed your payment, a button of #Full Paper Submission" appears.