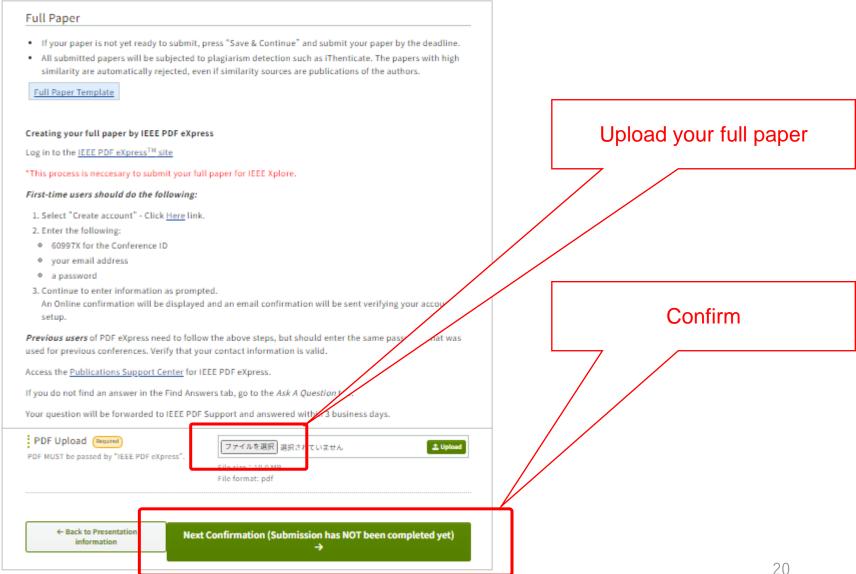

|
|                                                                         | Other *Contact the secretariat                                                                                                 |

Enter their name

# How to register (10) – Confirm your registered information



### How to register (11) – Proceed to payment



## Payment (1) – Enter your credit card information



# Payment (2) – Complete the transaction



# Payment (3) – Completed!



#### Submit your Full Paper (1) – Move to the submission form

After completed your payment, a button of #Full Paper Submission" appears.



#### Submit your Full Paper (2) – Enter your registration no.



### Submit your Full Paper (3) – Confirm your paper title



#### Submit your Full Paper (4) – Upload your full paper



### Submit your Full Paper (5) – Complete to submit your full paper



## Submit your Full Paper (6) – Completed!



#### **Submit your Full Paper (7) – TOP**



#### Submit your Full Paper (8) – Submit a second paper

Due to the system specification, you allow to do <u>only one paper via your account</u>.

Please send an email titled "Request of the second paper" to the secretariat with

submission no.(C000000) of second paper
 registration no. (A00000)

We will link both account and you can upload the second paper via the account of the second paper.

Thank you for your understanding and sorry for the inconvenience.