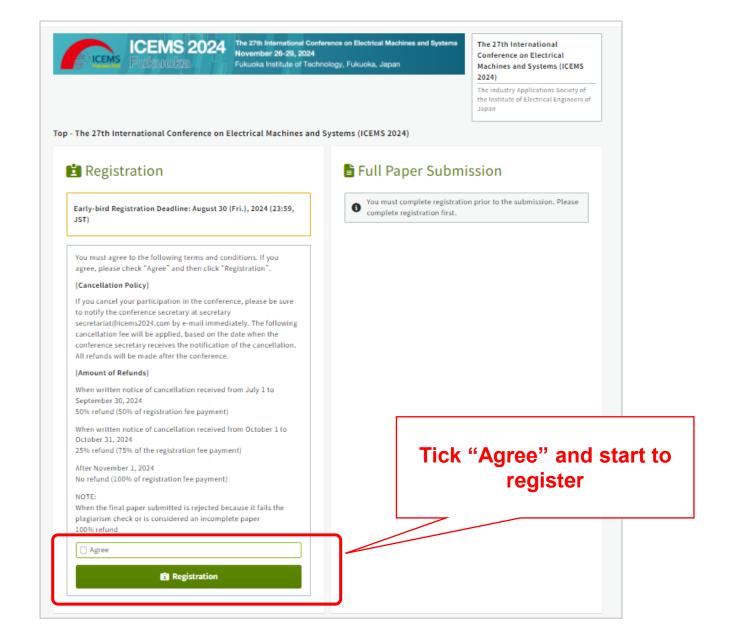

except students

You are required to make a registration and completing payment first before submission of a full paper.

#### How to register and submit a full paper

#### **NOTE:**

Please DO NOT create new account for final submission and registration.

Use the account which you submit one page digest abstract.

If you are the first author and will attend the conference.

Go to the next page

If the first author will NOT attend the conference and a co-author take over him/her...

Click <u>here</u>
To find "GuidelineHow to change the
accountholder"

Go to the next page

#### How to register (1) – Log in

#### https://icems.confit.atlas.jp/login



**NOTE:** 

final submission and registration.

Log in here if you have already your account.

#### How to register (2) – Start to register



### How to register (3) – Select your category

#### Conference Registration Fee Required

|   | Classification / Items                                                                | Amount(Early<br>bird discount<br>period)<br>Until Sep. 19, 2024 | Amount     |
|---|---------------------------------------------------------------------------------------|-----------------------------------------------------------------|------------|
| 1 | ☐ 1. Regular Fee for<br>IEEJ/CES/KIEE/IEEE-IAS<br>Member                              | 75,000 JPY                                                      | 90,000 JPY |
| 2 | 2. Regular Fee (Non-Member)                                                           | 80,000 JPY                                                      | 95,000 JPY |
| 3 | <ul> <li>