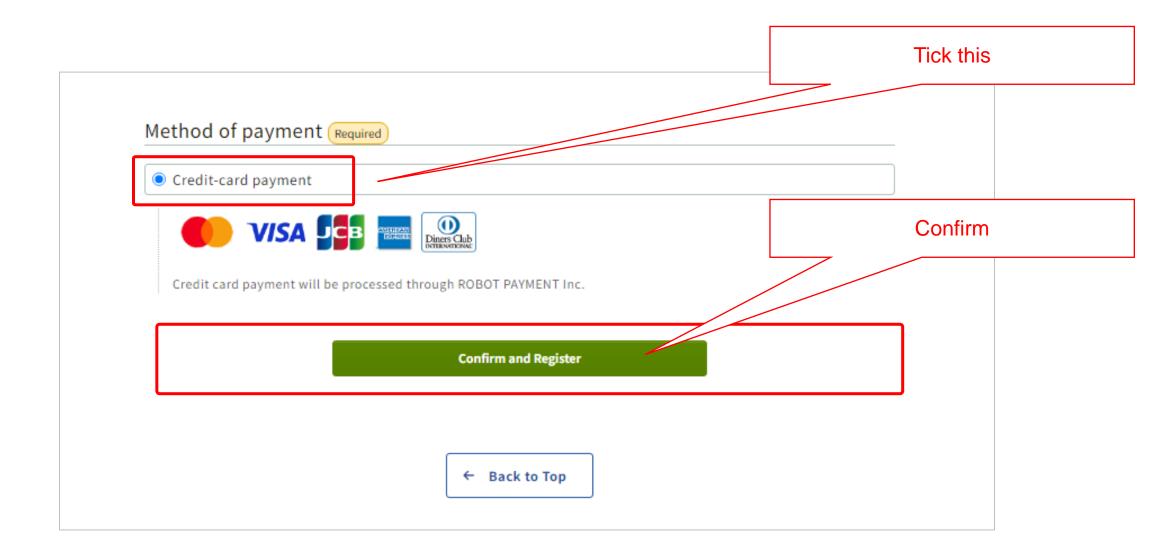

|
|                                                                         | ☐ Vegan                                                                                                                        |
|                                                                         | ☐ Vegetarian                                                                                                                   |
|                                                                         | Other *Contact the secretariat                                                                                                 |

Enter their name

# How to register (10) – Confirm your registered information



### How to register (11) – Proceed to payment



## Payment (1) – Enter your credit card information



# Payment (2) – Complete the transaction



# Payment (3) – Completed!



#### Submit your Full Paper (1) – Move to the submission form

After completed your payment, a button of #Full Paper Submission" appears.



#### Submit your Full Paper (2) – Enter your registration no.



### Submit your Full Paper (3) – Confirm your paper title



#### Submit your Full Paper (4) – Upload your full paper



### Submit your Full Paper (5) – Complete to submit your full paper



## Submit your Full Paper (6) – Completed!



#### **Submit your Full Paper (7) – TOP**



#### Submit your Full Paper (8) – Submit a second paper

Due to the system specification, you allow to do <u>only one paper via you