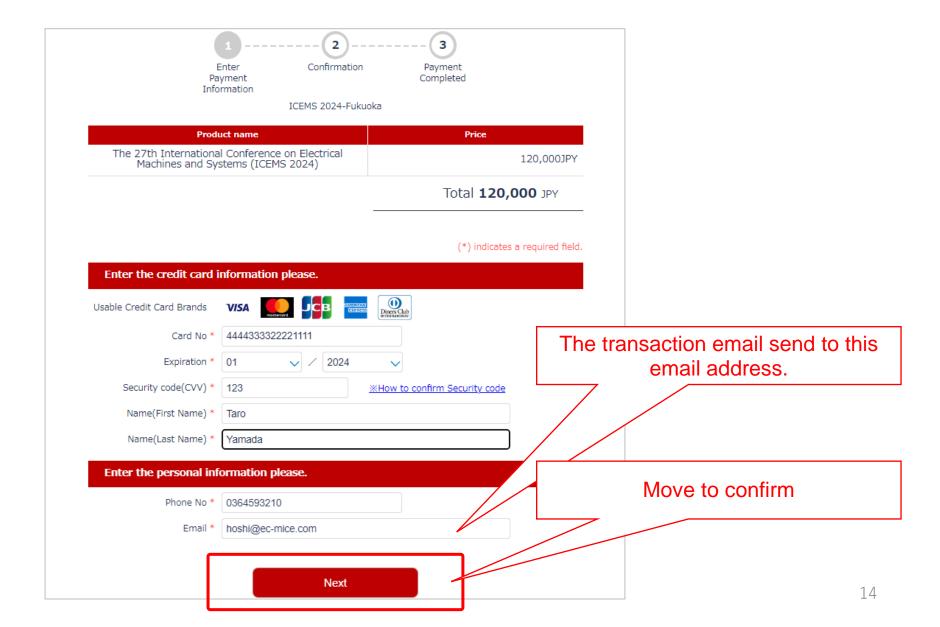

|                                                                         | ☐ Vegan                                                                                                                        |
|                                                                         | ☐ Vegetarian                                                                                                                   |
|                                                                         | Other *Contact the secretariat                                                                                                 |

Enter their name

# How to register (10) – Confirm your registered information



### How to register (11) – Proceed to payment



## Payment (1) – Enter your credit card information



# Payment (2) – Complete the transaction



# Payment (3) – Completed!



#### Submit your Full Paper (1) – Move to the submission form

After completed your payment, a button of #Full Paper Submission" appears.



#### Submit your Full Paper (2) – Enter your registration no.



### Submit your Full Paper (3) – Confirm your paper title



#### Submit your Full Paper (4) – Upload your full paper



### Submit your Full Paper (5) – Complete to submit your full paper



## Submit your Full Paper (6) – Completed!



#### **Submit your Full Paper (7) – TOP**



#### Submit your Full Paper (8) – Submit a second paper

Due to the system specification, you allow to do <u>only one paper via your account</u>.

Please send an email titled "Request of the second paper" to the secretariat with

submi