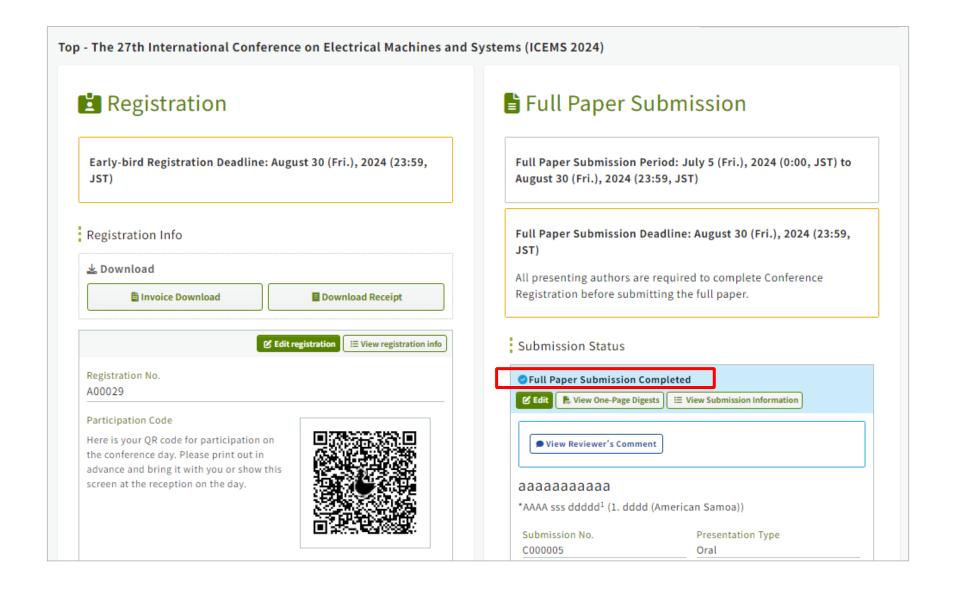

|

Enter their name

# How to register (10) – Confirm your registered information



### How to register (11) – Proceed to payment



## Payment (1) – Enter your credit card information



# Payment (2) – Complete the transaction



# Payment (3) – Completed!



#### Submit your Full Paper (1) – Move to the submission form

After completed your payment, a button of #Full Paper Submission" appears.



#### Submit your Full Paper (2) – Enter your registration no.



### Submit your Full Paper (3) – Confirm your paper title



#### Submit your Full Paper (4) – Upload your full paper



### Submit your Full Paper (5) – Complete to submit your full paper



## Submit your Full Paper (6) – Completed!



#### **Submit your Full Paper (7) – TOP**



#### Submit your Full Paper (8) – Submit a second paper

Due to the system specification, you allow to do <u>only one paper via your account</u>.

Please send an email titled "Request of the second paper" to the secretariat with

submission no.(C000000) of second paper
 registration no. (A00000)

We will link both account and you can upload the second paper via the account of the second paper.

Thank you for your understanding and sorry for the inconvenience.