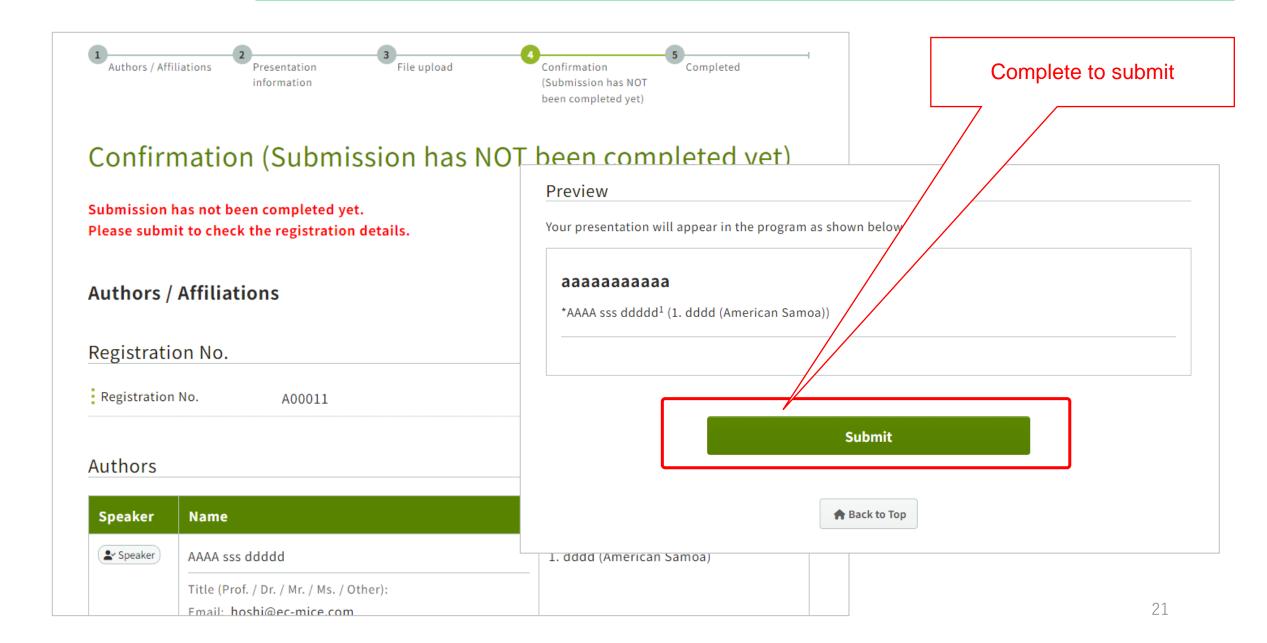

| Other *Contact the secretariat                                                                                                 |

Enter their name

# How to register (10) – Confirm your registered information



### How to register (11) – Proceed to payment



## Payment (1) – Enter your credit card information



# Payment (2) – Complete the transaction



# Payment (3) – Completed!



#### Submit your Full Paper (1) – Move to the submission form

After completed your payment, a button of #Full Paper Submission" appears.



#### Submit your Full Paper (2) – Enter your registration no.



### Submit your Full Paper (3) – Confirm your paper title



#### Submit your Full Paper (4) – Upload your full paper



### Submit your Full Paper (5) – Complete to submit your full paper



## Submit your Full Paper (6) – Completed!



#### **Submit your Full Paper (7) – TOP**



#### Submit your Full Paper (8) – Submit a second paper

Due to the system specification, you allow to do <u>only one paper via your account</u>.

Please send an email titled "Request of the second paper" to the secretariat with

submission no.(C000000) of second paper
 registration no. (A00000)

We will link both account and you can upload the second paper via the account of the second paper.

Thank you for your understanding and sorry for the inconvenience.