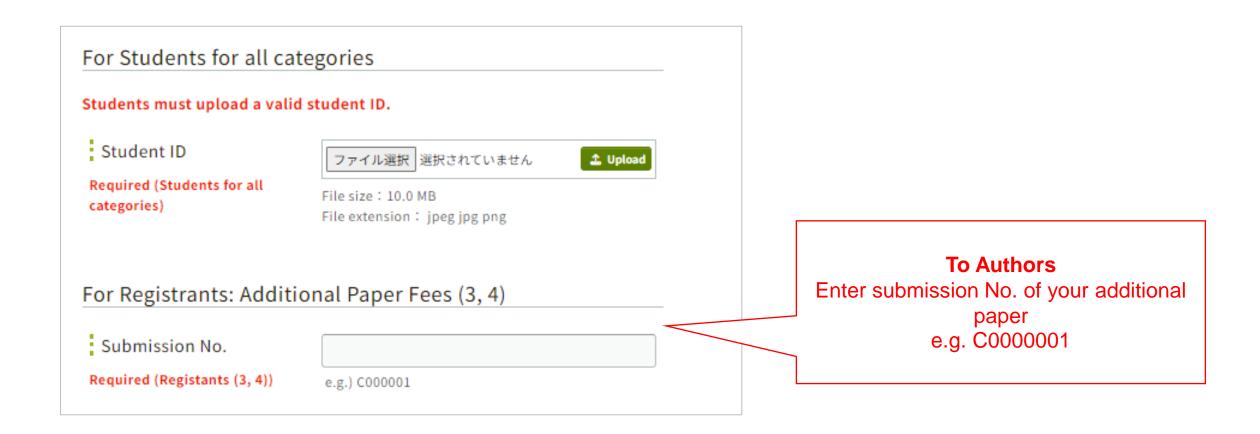

# How to register (6) – Your submission no. should be linked

| For Registrants: Regular  Submission No.  Enter your submission No. | Fees (1, 2)  e.g.) C000001                     | To Authors Enter your submission No. e.g. C0000001                                      |
|---------------------------------------------------------------------|------------------------------------------------|-----------------------------------------------------------------------------------------|
| For Registrants (1, 3), please e                                    | S/KIEE/IEEE-IAS Member (1, 3)  nter Member ID. |                                                                                         |
| Organization                                                        | O IEEJ O CES                                   | To Members of IEEJ/CES/KIEE/IEEE-IAS Select your organization and enter your Member ID. |
|                                                                     | O KIEE                                         |                                                                                         |
|                                                                     | O IEEE-IAS                                     |                                                                                         |
| IEEJ/CES/KIEE/IEEE-IAS Member ID [Required (Registrants (1, 3))]    |                                                |                                                                                         |
|                                                                     |                                                | 8                                                                                       |

### How to register (7) –Additional paper should be linked